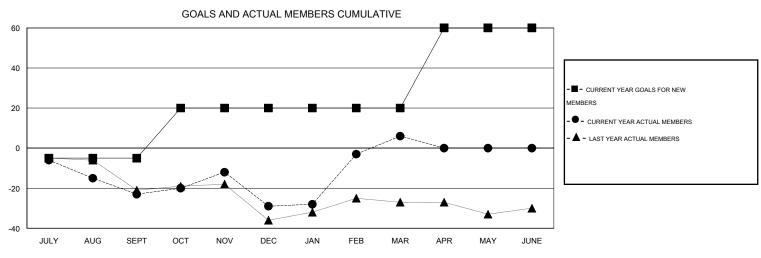

## **LOCATION NEWFOUNDLAND-LABRADOR**

 $\mathsf{GMT}\;\mathsf{CA}\;2$ 

| Clubs         |                  |                   |                  |                  | Members               |                    |                                     |                    |                  |  |
|---------------|------------------|-------------------|------------------|------------------|-----------------------|--------------------|-------------------------------------|--------------------|------------------|--|
|               | RESUI            | LTS FOR 2014-2015 | i                |                  | RESULTS FOR 2014-2015 |                    |                                     |                    |                  |  |
| QUARTER       | NEW CLUB<br>GOAL | NEW CLUBS         | DROPPED<br>CLUBS | NET<br>GAIN/LOSS | QUARTER               | NEW MEMBER<br>GOAL | CHARTER AND<br>NEW MEMBERS<br>ADDED | DROPPED<br>MEMBERS | NET<br>GAIN/LOSS |  |
| JULY/AUG/SEPT | 0                | 0                 | 0                | 0                | JULY/AUG/SEPT         | -5                 | 1                                   | 24                 | -23              |  |
| OCT/NOV/DEC   | 1                | 0                 | 1                | -1               | OCT/NOV/DEC           | 25                 | 32                                  | 38                 | -6               |  |
| JAN/FEB/MAR   | 0                | 1                 | 0                | 1                | JAN/FEB/MAR           | 0                  | 55                                  | 20                 | 35               |  |
| APR/MAY/JUNE  | 1                | 0                 | 0                | 0                | APR/MAY/JUNE          | 40                 | 0                                   | 0                  | 0                |  |